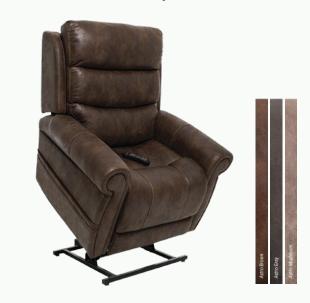

#### Power Lift Chairs\*

The backrest reclines independently, allowing you to keep your feet or upper body raised while reclining to sleep, or sitting up if unexpected guests interrupt your afternoon nap.

The remote gives you control over the power headrest for neck and shoulder support, and lumbar control lets your body decide how much cushion your lower back needs.

VivaLift!® Tranquil - PLR-935

We have many lift chair options and colors available!

Contact your medical supply representative for details

VivaLift® Legacy - PLR-958