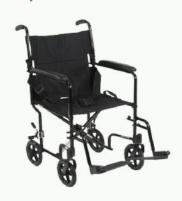

### Wheelchairs

Standard

**Elevated leg rests** 

**Transport Chair** 

Wheelchair Accessories

Coccyx Cushion

**Seat Bottom Cushion** 

Bariatric options are available in wheelchairs and transport chairs!