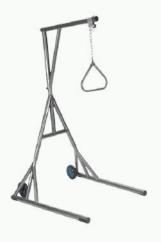

### **Hospital Beds and Accessories**

Full Electric Hospital Bed (for home use)

**Full Bedside Rails** 

**Half Bedside Rails** 

Side Rail Bumper Pad

MEGAMONEER.

Transfer Sheet MegaMover

Free Standing or Mounted Trapeze