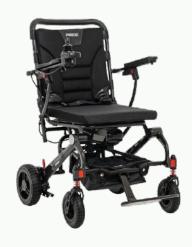

### Wheelchairs

Standard

**Elevated leg rests** 

**Transport Chair** 

Wheelchair Accessories

Coccyx Cushion

**Seat Bottom Cushion** 

Bariatric options are available in wheelchairs and transport chairs!