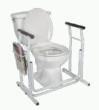

### **Fall Prevention and Safety Solutions**

Suction Grab Bar 12" or 16"

Permanent Grab Bar with Mounting Hardware 12", 16", 18", 24", 30", 32", 36", 42", or 48"

Bathtub Clamp-on Rail

Free Standing Toilet Safety Rail

Raised Toilet Seat with Removable Arms

**Bedside Toilet** 

Transfer Bench without Glide Rail

Transfer Bench with Glide Rail

Shower Chair with Removable Back

**Shower Stool** 

Bed Assist Bar with Storage Pocket