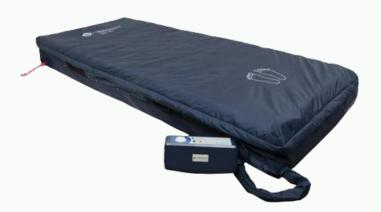

#### Alternating Pressure and Low Air Loss Mattress System

- Active mattress replacement system provides both alternating pressure and low air loss to optimize pressure redistribution, shear/friction reduction, and microclimate control
- Designed to prevent, treat, and heal pressure ulcers in the home or long term care setting
- Control unit offers 10 minute cycles when alternating and can also be used in static mode