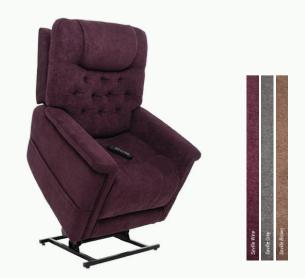

#### Power Lift Chairs\*

The backrest reclines independently, allowing you to keep your feet or upper body raised while reclining to sleep, or sitting up if unexpected guests interrupt your afternoon nap.

The remote gives you control over the power headrest for neck and shoulder support, and lumbar control lets your body decide how much cushion your lower back needs.

VivaLift!® Tranquil - PLR-935

We have many lift chair options and colors available!

Contact your medical supply representative for details

VivaLift® Legacy - PLR-958