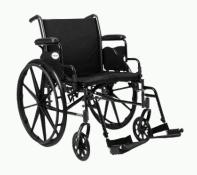

### Wheelchairs

Standard

**Elevated leg rests** 

**Transport Chair** 

Wheelchair Accessories

Coccyx Cushion

**Seat Bottom Cushion** 

Bariatric options are available in wheelchairs and transport chairs!