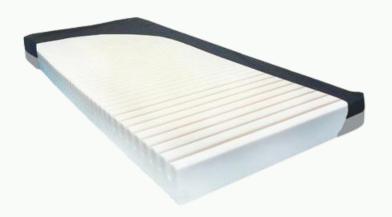

#### Foam Mattress

Provides superior pressure relief and comfort in four distinct areas:

- Head
- Shoulders
- Torso
- Lower Extremities