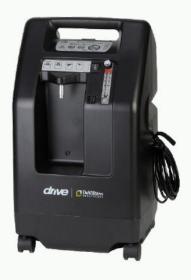

### **Stationary Oxygen Concentrators**

Phillips Respironics® Stationary Oxygen Concentrators

Everflow 5L Machine
Delivers up to 5L continuous flow

M10 10L Machine
Delivers up to 10L continuous flow

DeVilbiss 5L Machine
Delivers up to 5L continuous flow