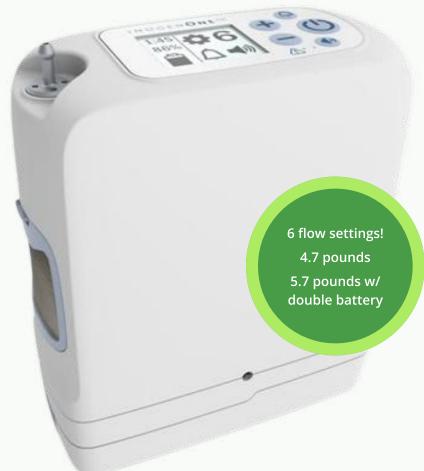

### **Portable Oxygen Concentrators**

Inogen One AC Power Supply Item #BA-501

Inogen One G5 DC Power Cable Item #BA-306

Inogen One G5 External Battery Charger Item #BA-503

Inogen One G5 Carry Bag Item #CA-500

#### The Inogen One G5® System (IS-500):

- Compact and lightweight
- Flow settings 1-6
- Intelligent pulse oxygen delivery
- Designed for 24 hour use
- New easy-to-read symbolized LCD Display

Inogen G5 and G4 for
Portable Pulse
Concentrators and
Continuous Flow
Portable Concentrators
available!