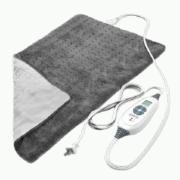

#### **Heating Pads**

Neck, Shoulders, & Back Heating Pad

Dry/Moist Heating Pad

Paraffin Wax Bath