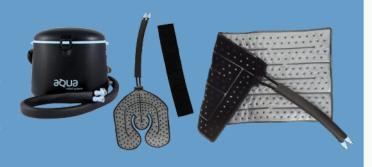

#### Aqua Cold and Hot Water Therapy System

- Soothing relief to target pain and reduce inflammation
- Wrap for knee, elbow, shoulder, and back
- Quiet, portable, and easy to use