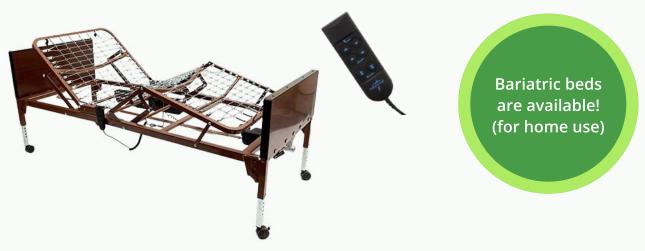

### **Hospital Beds and Accessories**

Full Electric Hospital Bed (for home use)

**Full Bedside Rails** 

**Half Bedside Rails** 

Side Rail Bumper Pad

MEGAMONEER.

Transfer Sheet MegaMover

Free Standing or Mounted Trapeze