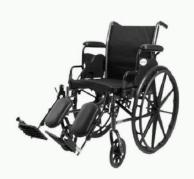

### Wheelchairs

Standard

**Elevated leg rests** 

**Transport Chair** 

Wheelchair Accessories

Coccyx Cushion

**Seat Bottom Cushion** 

Bariatric options are available in wheelchairs and transport chairs!