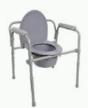

Raised Toilet Seat with Removable Arms

**Bedside Toilet** 

Transfer Bench without Glide Rail

Transfer Bench with Glide Rail

Shower Chair with Removable Back

**Shower Stool** 

Bed Assist Bar with Storage Pocket