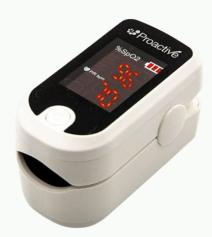

#### **Respiratory Care Starter Kit**

- Digital BP Monitor
- Temple Touch Thermometer
- Pulse Oximeter
- Incentive Spirometer
- Acapella (Flutter Valve)
- Peak Flow Meter
- Alcohol prep pads
- Antibacterial Soap
- Hand Sanitizer
- Lotion

#### **General Care Starter Kit**

- Digital BP Monitor
- Temple Touch Thermometer
- Pulse Oximeter
- Alcohol prep pads
- Antibacterial Soap
- Hand Sanitizer
- Lotion

You may add the following items as needed. Please contact your account manager or call 1-877-492-2704 for more information