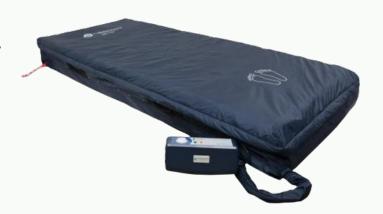

#### Alternating Pressure and Low Air Loss Mattress System

- Active mattress replacement system provides both alternating pressure and low air loss to optimize pressure redistribution, shear/friction reduction, and microclimate control
- Designed to prevent, treat, and heal pressure ulcers in the home or long term care setting
- Control unit offers 10 minute cycles when alternating and can also be used in static mode