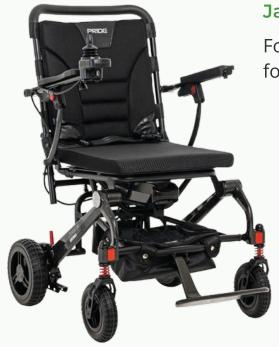

## Wheelchairs

**Elevated leg rests** 

**Transport Chair** 

Jazzy Carbon

Wheelchair Accessories

**RoHo Cushion** 

**Seat Bottom Cushion** 

Bariatric options are available in wheelchairs and transport chairs!