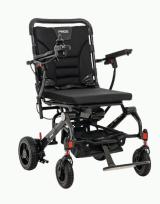

## Wheelchairs

**Elevated leg rests** 

**Transport Chair** 

Jazzy Carbon

Wheelchair Accessories

**RoHo Cushion** 

**Seat Bottom Cushion** 

Bariatric options are available in wheelchairs and transport chairs!