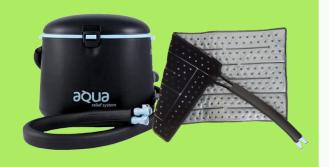

## **Aqua Cold and Hot Water Therapy System**

- Soothing relief to target pain and reduce inflammation
- Quiet, portable, and easy to use