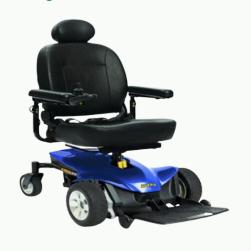

## Wheelchairs

**Elevated leg rests** 

**Transport Chair** 

Jazzy Carbon

Wheelchair Accessories

**RoHo Cushion** 

**Seat Bottom Cushion** 

Bariatric options are available in wheelchairs and transport chairs!