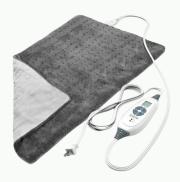

## **Heating Pads**

Neck, Shoulders, & Back Heating Pad

Dry/Moist Heating Pad

**Neuropathy Foot Bath** 