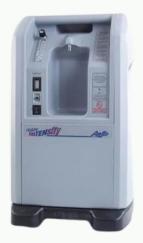

# **Stationary Oxygen Concentrators**

Compass® Stationary Oxygen Concentrators

TrueAire 5 Machine
Delivers up to 5L continuous flow

AirSep Intensity 10

Delivers up to 10L continuous flow

DeVilbiss 5L Machine
Delivers up to 5L continuous flow