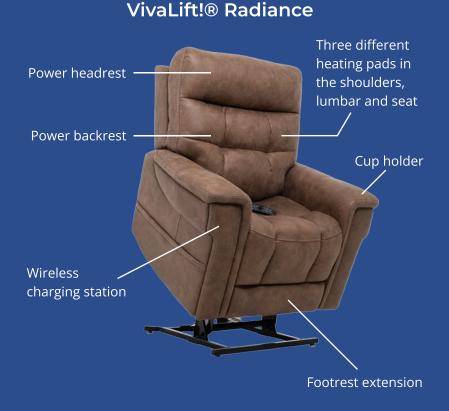

## Power Lift Chairs\*

The backrest reclines independently, allowing you to keep your feet or upper body raised while reclining to sleep, or sitting up if unexpected guests interrupt your afternoon nap.

The remote gives you control over the power headrest for neck and shoulder support, and lumbar control lets your body decide how much cushion your lower back needs.

#### VivaLift!® Elegance

We have many lift chair options and colors available!

Contact your medical supply representative for details