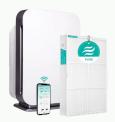

#### **CPAP/BiPAP Machines**

- Lightweight and portable
- Heated humidity
- Wi-Fi Compatible

#### ResMed Airsense 10 Series

- Built-in humidifier and climate control
- Access to myAir, an online support group
- User-friendly controls