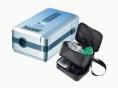

#### **CPAP/BiPAP Machines**

- Lightweight and portable
- Heated humidity
- Wi-Fi Compatible

#### ResMed Airsense 10 Series

- Built-in humidifier and climate control
- Access to myAir, an online support group
- User-friendly controls