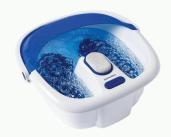

## **Heating Pads**

Neck, Shoulders, & Back Heating Pad

Dry/Moist Heating Pad

**Neuropathy Foot Bath** 