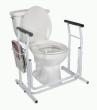

Raised Toilet Seat with Quiet-Close Lid

**Bedside Toilet** 

Bariatric Bedside Commode

Transfer Bench without Glide Rail

Sliding Bath Transfer Bench

Shower Chair with Removable Back

**Shower Stool** 

Rolling Shower Chair