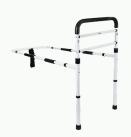

Step-2-Bed Bed Rail

Adjustable Bed Assist Rail (for standard beds only)

Fold-down Adjustable
Bed Rail
(for standard beds only)

Stand Assist Lift with Sling/Strap