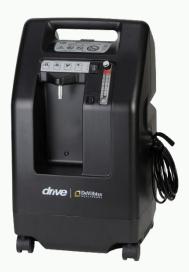

# **Stationary Oxygen Concentrators**

Compass® Stationary Oxygen Concentrators

TrueAire 5 Machine
Delivers up to 5L continuous flow

AirSep Intensity 10

Delivers up to 10L continuous flow

DeVilbiss 5L Machine
Delivers up to 5L continuous flow