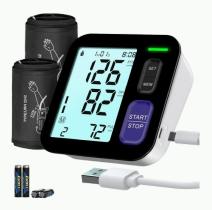

#### **Respiratory Care Starter Kit**

- Digital BP Monitor
- Temple Touch Thermometer
- Pulse Oximeter
- Incentive Spirometer
- Acapella (Flutter Valve)
- Peak Flow Meter
- Alcohol prep pads
- Antibacterial Soap
- Hand Sanitizer
- Lotion

#### **General Care Starter Kit**

- Digital BP Monitor
- Temple Touch Thermometer
- Pulse Oximeter
- Alcohol prep pads
- Antibacterial Soap
- Hand Sanitizer
- Lotion

You may add the following items as needed. Please contact your account manager or call 1-877-492-2704 for more information

Coban Wrap

Gauze Paper Tape

**Swabsticks** 

**Transparent Tape** 

Scales

Automatic Blood Pressure Monitor

Thermometer (Oral, Non-contact, Temple Touch)

**Incentive Spirometer** 