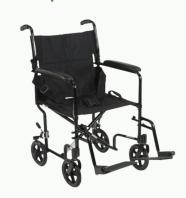

## Wheelchairs

**Elevated leg rests** 

**Transport Chair** 

Jazzy Carbon

Wheelchair Accessories

**RoHo Cushion** 

**Seat Bottom Cushion** 

Bariatric options are available in wheelchairs and transport chairs!