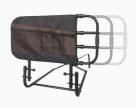

Step-2-Bed Bed Rail

Adjustable Bed Assist Rail (for standard beds only)

Fold-down Adjustable
Bed Rail
(for standard beds only)

Stand Assist Lift with Sling/Strap