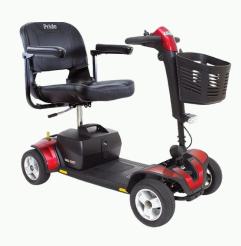

## **Power Operated Vehicles\***

Bariatric options are available

Jazzy® Carbon\*

Foldable & lightweight for easy transport!

We have many power scooter options and colors available!

Contact your medical supply representative for details

**Pride Mobility Victory 9** 

Go-Go Sport\*

Jazzy® Elite ES Portable

<sup>\*</sup> No vehicle lift required

<sup>\*</sup> Items require prior authorization from the DOL