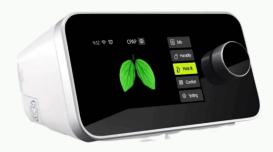

#### ResMed Airsense 10 Series

- Built-in humidifier and climate control
- Access to myAir, an online support group
- User-friendly controls