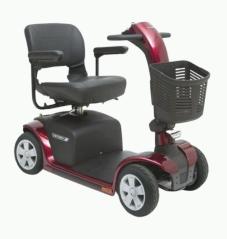

## **Power Operated Vehicles\***

Bariatric options are available

Jazzy® Carbon\*

Foldable & lightweight for easy transport!

We have many power scooter options and colors available!

Contact your medical supply representative for details

**Pride Mobility Victory 9** 

Go-Go Sport\*

Jazzy® Elite ES Portable

<sup>\*</sup> No vehicle lift required

<sup>\*</sup> Items require prior authorization from the DOL