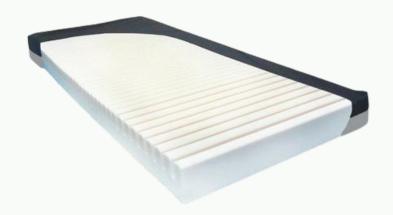

#### Foam Mattress

Provides superior pressure relief and comfort in four distinct areas:

- Head
- Shoulders
- Torso
- Lower Extremities