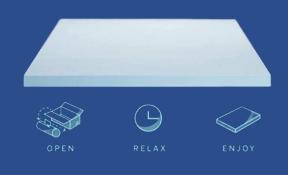

#### 3" Gel Foam Mattress Topper and Cover

Available in six sizes: Twin, Twin XL, Full, Queen, King, and Cal King

Compressed for convenient shipping