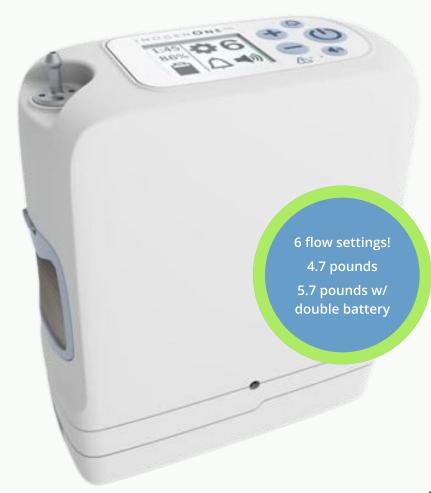

#### The Inogen One G5® System (IS-500):

- Compact and lightweight
- Flow settings 1-6
- Intelligent pulse oxygen delivery
- Designed for 24 hour use
- New easy-to-read symbolized LCD Display

Inogen G5 and G4 for
Portable Pulse
Concentrators and
Continuous Flow
Portable Concentrators
available!