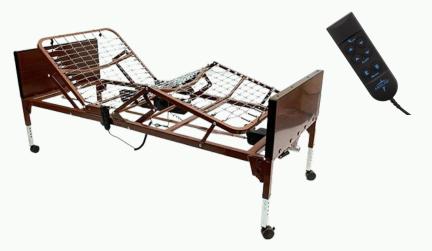

## **Hospital Beds and Accessories**

Home use bariatric beds are available! (if qualified)

Full Electric Hospital Bed (for home use)

**Full Bedside Rails** 

**Half Bedside Rails** 

Side Rail Bumper Pad

**Bedside Table** 

**Transfer Sheet** MegaMover

Free Standing or **Mounted Trapeze** 

**Full Electric Battery Power Hoyer Lift** (scale available)