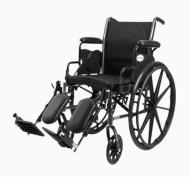

## Wheelchairs

**Elevated leg rests** 

**Transport Chair** 

Jazzy Carbon

Wheelchair Accessories

**RoHo Cushion** 

**Seat Bottom Cushion** 

Bariatric options are available in wheelchairs and transport chairs!