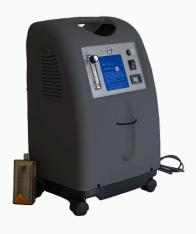

# **Stationary Oxygen Concentrators**

Compass® Stationary Oxygen Concentrators

TrueAire 5 Machine
Delivers up to 5L continuous flow

AirSep Intensity 10

Delivers up to 10L continuous flow

DeVilbiss 5L Machine
Delivers up to 5L continuous flow