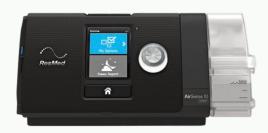

#### **CPAP/BiPAP Machines**

- Lightweight and portable
- Heated humidity
- Wi-Fi Compatible

#### ResMed Airsense 10 Series

- Built-in humidifier and climate control
- Access to myAir, an online support group
- User-friendly controls